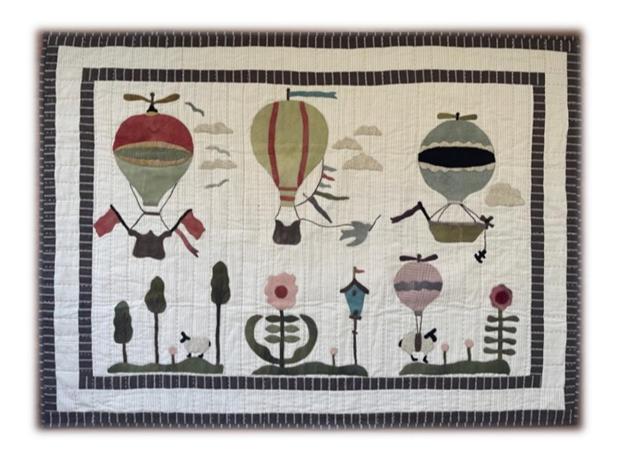

Background and center border fabric- 1 yard cream woven

Inner border, outer border and binding- 5/8 yard brown stripe

## Wool-

Assorted Red - 9" x 9" total

Assorted green for trees, grass and leaves- 11"  $\times$  18" total

Assorted brown- 9" x 9" total

Soft green for balloon #1- 5"  $\times$  7"

Medium soft green for details on balloon #1-  $2" \times 7"$ 

Black-  $5" \times 7"$ 

Assorted blues- 8  $\frac{1}{2}$ " x 11" total

Assorted pinks-  $7" \times 9"$  total

Greenish yellow for balloon #2-7"  $\times$  9"

Cream for clouds and sheep-  $8" \times 8"$ 

Assorted purple-  $3" \times 8"$  total

Assorted gold- 6" x 9" total

## Additional Supplies

50 wt. Valdani cotton thread H209

Chenille needle size 24

Freezer paper

Sharpie

Sharp scissors for wool and paper

Fray Block

Iron

Applique pins, stapler or glue

Rotary cutter, mat and ruler

Size 8 or 12 pearl cotton in a brown shade for embroidery