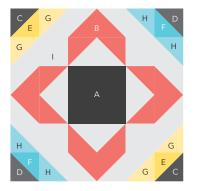

# LULEE'S GARDEN

TAUGHT BY: LEE CHAPPELL MONROE CONTACT: LC@MAYCHAPPELL.COM

#### Fabric:

- Fabric A: 2 Fat Quarters
- Fabric B: 2 Fat Quarters
- Fabric C, D, E, F, G & H: 1 Fat Quarter each
- Fabric I/Background: 1 Yard

(For all of the abover, either 1/4 yard or a fat quarter will work!)