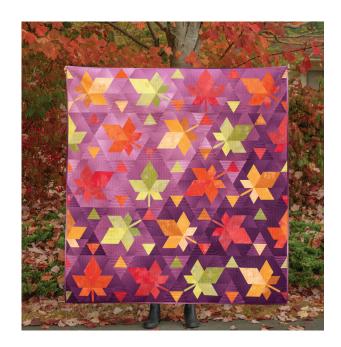

### **Fabric Requirements**

- ¼ yd each of four light leaf fabrics (green, yellow, orange and red)
- 1/3 yd each of four medium leaf fabrics (green, yellow, orange and red)
- ¼ yd each of four dark leaf fabrics (green, yellow, orange and red)
- 3 yds ombre plum background
- ½ yd ombre plum for binding
- 3½ yds backing fabric