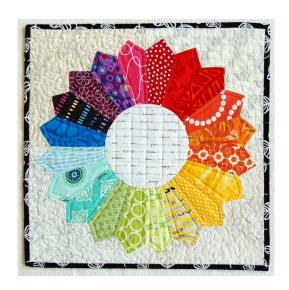

## Dresden Rainbow Mini Quilt

## Supplies:

- (20) 5" charm squares
- (1) fat quarter background OR (4) 10" squares low volume print for background
- (1) 10" square Dresden center
- (1) fat quarter backing fabric

1/4 yard binding fabric